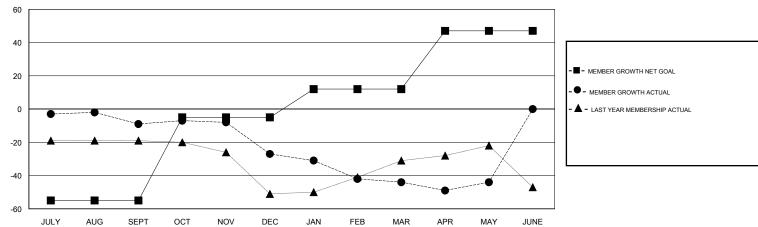

## GOALS AND ACTUAL MEMBERS CUMULATIVE

| DROPPED CLUBS: 3  DROPPED MEMBERS |     | 17 CLUBS OF 39 ADDED 1 OR MORE<br>NEW MEMBERS | GENDER DISTRIBUTION  MALE 672 (67.27%)  FEMALE 327 (32.73%)  Women Percentage Fiscal Year Goal: 40% |     |
|-----------------------------------|-----|-----------------------------------------------|-----------------------------------------------------------------------------------------------------|-----|
| DECEASED                          | 15  | CLICK HERE FOR CUMULATIVE                     | TOTAL FAMILY UNIT MEMBERS                                                                           | 220 |
| CLUB CANCELLED                    | 16  | MEMBERSHIP DATA                               |                                                                                                     | 110 |
| OTHER                             | 69  |                                               | FAMILY MEMBERS PAYING HALF  DUES                                                                    | 112 |
| TOTAL                             | 100 |                                               |                                                                                                     |     |